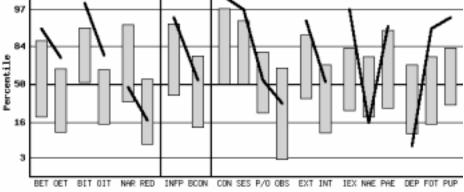

## TAIS PERCENTILE SCORES

| <u>Attentional</u><br>Characteristics | <u>You</u> | <u>Norms</u> | <u>Interpersonal Style</u>         | <u>You</u> 1 | <u>Norms</u> |
|---------------------------------------|------------|--------------|------------------------------------|--------------|--------------|
| Broad external - Aware                | 90         | 55           | Extroversion                       | 93           | 67           |
| External Distractibility              | 73         | 34           | Introversion                       | 52           | 36           |
| Broad Internal -<br>Conceptual        | 98         | 77           | Expression of<br>Thoughts/Ideas    | 97           | 54           |
| Internal Distractibility              | 75         | 38           | Expression of criticism/anger      | 16           | 48           |
| Narrow - Focused                      | 47         | 70           | Expression of<br>Support/Affection | 91           | 64           |
| Reduced Flexibility                   | 18         | 24           | Self Critical                      | 7            | 35           |
|                                       |            |              | Focus Over Time                    | 90           | 44           |
| <u>Behavior Control</u>               |            |              | Performance Under<br>Pressure      | 94           | 57           |
| Information Processing                | 94         | 73           | Profile Patterns                   |              |              |
| Impulsive/Nonconforming               | 53         | 43           |                                    |              |              |
|                                       |            |              | Confidence                         | 96           | 72           |
| <u>Interpersonal Style</u>            |            |              | Energy                             | 95           | 71           |
|                                       |            |              | Competitiveness                    | 93           | 73           |
| Control                               | 99         | 83           | Extroversion                       | 99.5         | 85           |
| Self Esteem                           | 97         | 79           | Critical                           | 78           | 54           |
| Physical Competitiveness              | 53         | 51           | Anxiety                            | 33           | 26           |
| Speed of Decision                     | 33         | 23           | Distractibility                    | 66           | 27           |
|                                       |            |              |                                    |              |              |